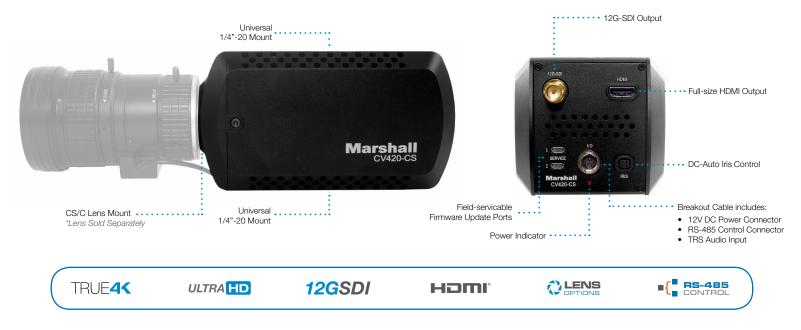

## CV420-CS TRUE4K 4096x2160p60

The **Marshall CV420-CS** is a true 4K camera built around a 12.4-Megapixel, 1/1.7-inch sensor delivering ultra-crisp, clear true 4K resolution in 4096x2160p at 60fps. CV420-CS contains a single 12G (BNC) and a simultaneous HDMI 2.0 output covering a variety of 4K/UHD/HD applications. Flexible CS/C lens mount format offers a wide range of lens options with DC Auto-Iris plug-in capability.

CV420 is a versatile and powerful camera solution in an easy to understand design. Remote adjust and match control is delivered via RS485 (Visca) or OSD menu joystick on breakout-cable. A wide range of picture adjustment settings are available such as paint (red/blue), white balance, gain control, pedestal (blacks), exposure, gamma and more. The CV420-CS can capture detailed shots while maintaining a discrete presence and can be used as a fixed 4K wide shot where select HD windows can be captured and used within the frame in post.

## PRODUCT FEATURES

- 12G-SDI & HDMI 2.0 outputs
- 12 Megapixel (1/1.7") Sony sensor (4:2:2)
- Flexible CS/C-lens mount (adapters for EOS & others)
- True-4K: 4096 x 2160p @ 60, 59.94, 50, 30, 29.97, 25, 24 fps
- Ultra-HD: 3840 x 2160p @ 60, 59.94, 50, 30, 29.97, 25, 24 fps
- HD (Progressive): 1080p / 720p @ 60, 59.94, 50, 30, 29.97, 25, 24 fps
- HD (Interlaced): 1920 x 1080i @ 60, 59.94, 50 fps
- TRS stereo audio inputs (mic & line level)
- Remote adjust through RS485 (Visca) or OSD menu joystick
- Wide range of picture adjustment settings including paint (red/blue), white balance, gain control, pedestal (blacks), exposure, gamma and more