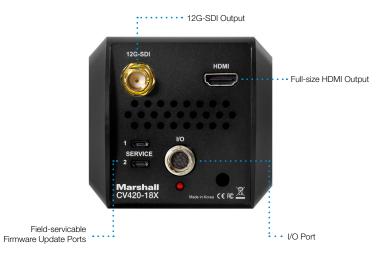

## CV420-18X

Compact 18x 4K Camera

18X ZOOM

12GSDI

HDMI

Marshall **CV420-18X** features 18x optical (3x digital) zoom block and flexible 12GSDI/HDMI simultaneous outputs with crystal clear 4K images up to 4096x2160p at 60fps. Remote adjust and match settings include Iris, Zoom, WB, Exposure, Pedestal, and many more over long distances or during setup with capable Auto settings that track environmental fluctuations.

## PRODUCT FEATURES

- 12.5 Megapixel 4K Sensor (1/1.7")
- 18x Optical zoom (6.8mm~120mm) starting at 55° H.AOV 3x Digital
- 12G/6G/3G-SDI, and HDMI2.0 simultaneous outputs
- 4096x2160p, 3840x2160p, 1920x1080p, 1920x1080i and 1280x720p
- 60, 59.94, 50, 30, 29.97, 25, 24 and 23.98fps

- 3.5mm TRS Stereo Audio over I/O cable (Mic/Line)
- 12V Power cable included (7V~15V, 25.2W max)