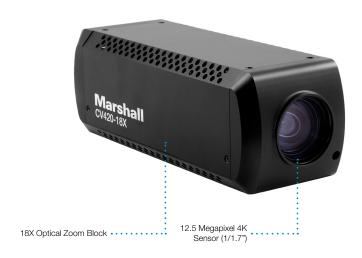

## CV420-18X

Compact 18x 4K Camera

18X ZOOM

12GSDI

HDMI

Marshall **CV420-18X** features 18x optical (3x digital) zoom block and flexible 12GSDI/HDMI simultaneous outputs with crystal clear 4K images up to 4096x2160p at 60fps. Remote adjust and match settings include Iris, Zoom, WB, Exposure, Pedestal, and many more over long distances or during setup with capable Auto settings that track environmental fluctuations.

## PRODUCT FEATURES

- 12.5 Megapixel 4K Sensor (1/1.7")
- 18x Optical zoom (6.8mm~120mm) starting at 55° H.AOV 3x Digital
- 12G/6G/3G-SDI, and HDMI2.0 simultaneous outputs
- 4096x2160p, 3840x2160p, 1920x1080p, 1920x1080i and 1280x720p
- 60, 59.94, 50, 30, 29.97, 25, 24 and 23.98fps