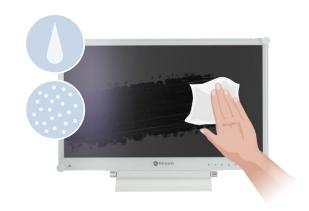

# Easy to Clean and Reliable Design

The anti-acid and anti-alkali coating treatment of the  $NeoV^{TM}$  Optical Glass help the MX-Series withstand alcohol and other commonly used cleaning solutions. With the displays also bolstered by metal casing, this proprietary glass technology shields them from scratches and other damage.