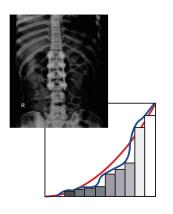

#### **Consistent Image Clarity**

The MX-Series is compliant with the DICOM Part 14 standard specifications. This calibration function corrects gamma and luminance to achieve the smooth grayscale that is required for the accurate and consistent appearance of clinical data and other review images.