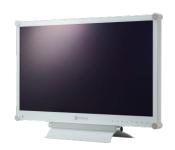

# MX-Series LCD Monitor 22" | 24"

The MX-Series displays are designed for durability and easy cleaning. It features Full HD resolution, IEC/EN 60601-1 standard and DICOM Part 14 specification compliance, and provides excellent image quality, colour reproduction and image contrast. The MX-Series is specifically designed for 24/7 operation in demanding medical settings.

# Easy to Clean and Reliable Design

The anti-acid and anti-alkali coating treatment of the  $NeoV^{TM}$  Optical Glass help the MX-Series withstand alcohol and other commonly used cleaning solutions. With the displays also bolstered by metal casing, this proprietary glass technology shields them from scratches and other damage.