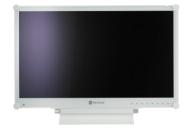

# MX-Series LCD Monitor 22" | 24"

The MX-Series displays are designed for durability and easy cleaning. It features Full HD resolution, IEC/EN 60601-1 standard and DICOM Part 14 specification compliance, and provides excellent image quality, colour reproduction and image contrast. The MX-Series is specifically designed for 24/7 operation in demanding medical settings.

# Easy to Clean and Reliable Design

The anti-acid and anti-alkali coating treatment of the  $NeoV^{TM}$  Optical Glass help the MX-Series withstand alcohol and other commonly used cleaning solutions. With the displays also bolstered by metal casing, this proprietary glass technology shields them from scratches and other damage.