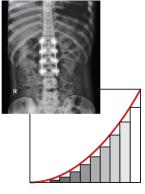

#### **Consistent Image Clarity**

The MX-Series is compliant with the DICOM Part 14 standard specifications. This calibration function corrects gamma and luminance to achieve the smooth grayscale that is required for the accurate and consistent appearance of clinical data and other review images.