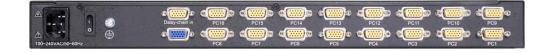

# Structure

| 1 | PC Port         | 4 | Ground Connection Screw |
|---|-----------------|---|-------------------------|
| 2 | Power input(AC) | 5 | Console Port            |
| 3 | Power switch    | 6 | Daisy Chain port        |