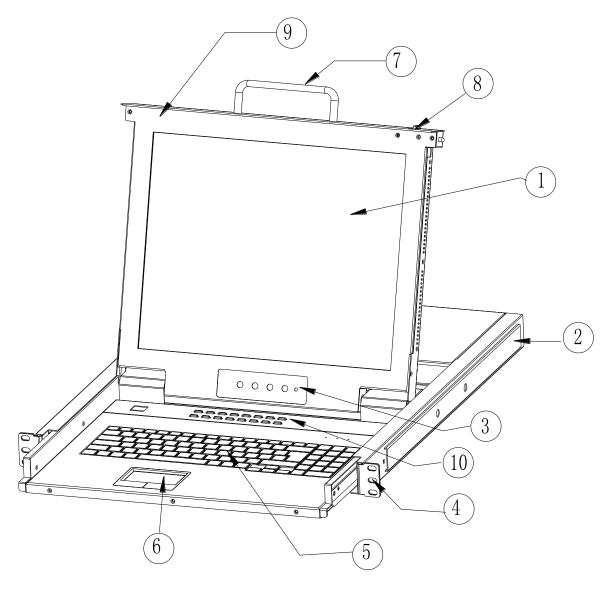

| 1 LCD Monitor          | 6 Touchpad                |
|------------------------|---------------------------|
| 2 Rear Bracket Slot    | 7 Handle                  |
| 3 Display Menu Buttons | 8 Release Switch          |
| 4 Mounting Bracket     | 9 Display Panel           |
| 5 Keyboard             | 10 Port Selection Buttons |