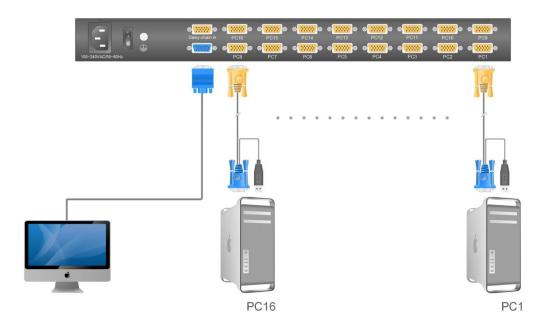

rd and mouse
- Auto PS/2 and USB interface detection
- Two level password security only authorized users view and control computers; up to four users and an administrator with a separate profile for each
- Broadcast mode operations simultaneously performed on all selected computers
- Multiplatform support Windows, Linux, Mac and Sun
- Superior video quality up to 1280×1024@60Hz
- USB or PS/2 keyboard emulation--computer boot even the console focus is else where
- Convenient computer switching via front panel pushbuttons, hotkeys, OSD menu
- Auto scan feature for monitoring user-selected computers
- Hot pluggable add or remove computers without having to power down the switch
- Quickly select your computer by naming the server or inputting SN number of the server

# **Connection Diagram**



# **Package Contents**

- 1x LCD KVM Switch
- 1x Power Cord (Regional)
- 1x Quick Start Guide
- 2x Mounting Rails
- 8/16x USB+VGA KVM Cable(1.8m/6ft)



# Specifications

| Model                          |                  | KVM-1708A                          | KVM-1716A                                       |  |  |
|--------------------------------|------------------|------------------------------------|-------------------------------------------------|--|--|
| Computer                       | Direct           | 8                                  | 16                                              |  |  |
| Connections                    | Maximum          | 256                                | 512                                             |  |  |
| Emulation                      | Keyb