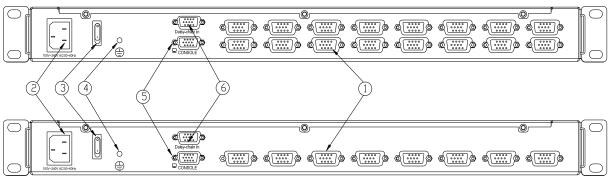

# Structure

| 1 | PC Port         | 4 | Ground Connection Screw |
|---|-----------------|---|-------------------------|
| 2 | Power input(AC) | 5 | Console Port            |
| 3 | Power switch    | 6 | Daisy Chain port        |