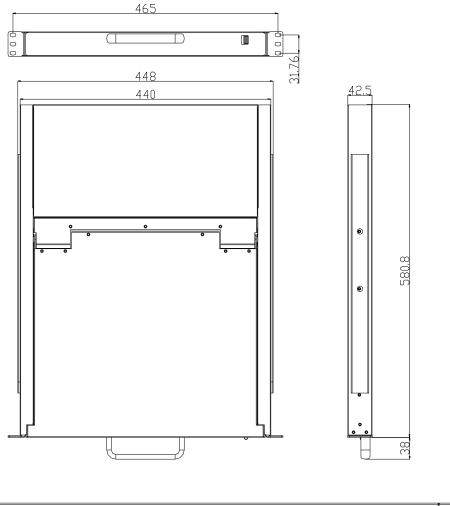

# Specifications

| Model                          |                  | KVM-1708A                          | KVM-1716A                                       |  |  |
|--------------------------------|------------------|------------------------------------|-------------------------------------------------|--|--|
| Computer                       | Direct           | 8                                  | 16                                              |  |  |
| Connections                    | Maximum          | 256                                | 512                                             |  |  |
| Emulation                      | Keyboard, mouse  | PS/2, USB                          | PS/2, USB                                       |  |  |
|                                | LCD Type         | SXGA TFT                           | SXGA TFT                                        |  |  |
|                                | Display area     | 17 "                               |                                                 |  |  |
|                                | Best Resolution  | 1280×1024@60Hz                     |                                                 |  |  |
| LCD Monitor                    | Color            | 16.7 M                             |                                                 |  |  |
|                                | Luminance        | 250cd/m² ( T y p )                 |                                                 |  |  |
|                                | Contrast ratio   | 1000:1 ( Typ )                     |                                                 |  |  |
|                                | Pixel Pitch (mm) | 0.264(H) × 0.264(W                 | 0.264(H) × 0.264(W)                             |  |  |
| Touch Dod                      | X/Y resolution   | >1000 / inch, ( 4                  | >1000 / inch, ( 40 point /mm)                   |  |  |
| Touch Pad                      | Scroll Wheel     | Support scroll wheel function      |                                                 |  |  |
| Keyboard                       |                  | 99keys(82keys+17i                  | 99keys(82keys+17independent Number keys)        |  |  |
| Port Selection                 |                  | OSD menu, hot key                  | OSD menu, hot key, Pushbuttons                  |  |  |
| Power Input rating             |                  | 100V- 240Vac , 50-                 | 100V- 240Vac , 50~60Hz , <1.5A                  |  |  |
| Power Consumption              |                  | 17W                                | 23W                                             |  |  |
| Operating temperature          |                  | 0—40 ℃                             | 0—40 ℃                                          |  |  |
| Store Temperature              |                  | -20∼ 60 °C                         | -20∼ 60 °C                                      |  |  |
| Humidity                       |                  | 0~80% RH, Non-co                   | 0~80% RH, Non-condensing                        |  |  |
| Net Weight                     |                  | 13.6kg                             | 13.7kg                                          |  |  |
| Unit Dimensions (W x D x H)    |                  | 448mm×581mm×42                     | 448mm×581mm×42.5mm                              |  |  |
| Package Dimensions (W x D x H) |                  | 765mm×615mm×18                     | 765mm×615mm×185mm                               |  |  |
| Optional Power Supply          |                  | -36V~ -72V DC<br>(Model: KVM-1708I | -36V~ -72V DC<br>(Model: KVM-1708D/ KVM-1716D ) |  |  |