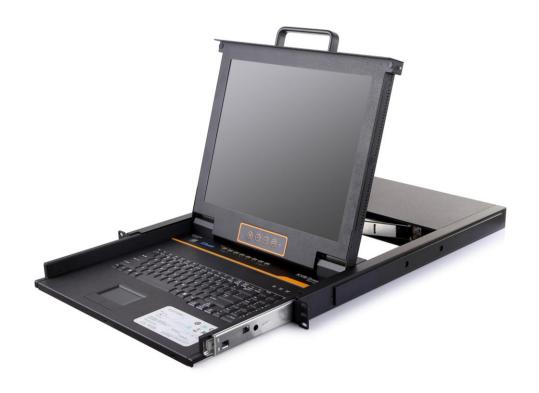

# Overview

The KVM-1708A / KVM-1716A VGA LCD KVM Switch is a control unit that allows access to multiple computers from an USB or PS/2 KVM console. It allows to access and control up to 8 / 16 computers from a single console (keyboard, mouse, and monitor). As many as 256 / 512 computers can be controlled from a single keyboard-monitor-mouse console by daisy-chained to another 31 additional switches.

#### **Features**

- 17" TFT LCD monitor, high brightness, high resolution
- 1U height, suitable height for standard 19"rack mount, metal structure
- Ultra slim 99 keys US keyboard with small numeric keyboard
- A single USB / PS2 console controls up to 8 or 16 computers