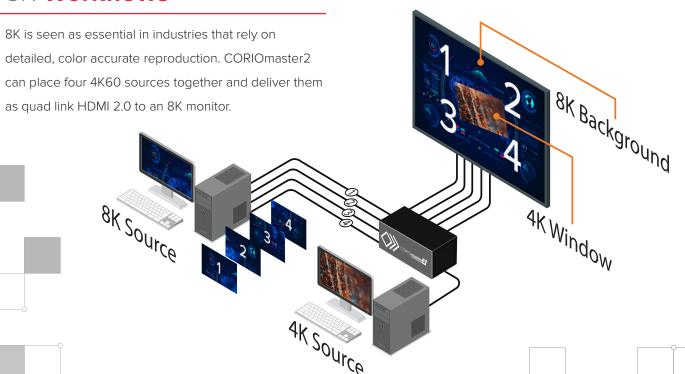

#### See every detail

Seamless 8K workflows when every detail matters with quad 4K60 windowing.

### **8K Workflows**

Lifelike video

High bandwidth processing for immersive 4K60 4:4:4 performance.

Be creative

Unlimited 360° source and display rotation and up to 56 outputs.

Mix and match

Full support for IP, digital AV, broadcast and legacy AV sources.