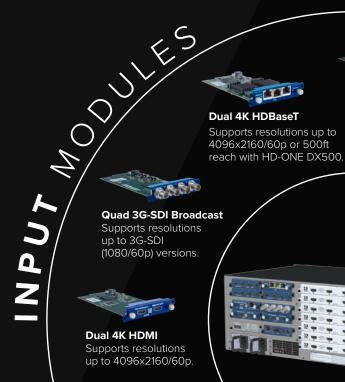

#### **Modular Platform**

Flexible architecture accepts digital, IP, broadcast and legacy AV inputs to exceed requirements.