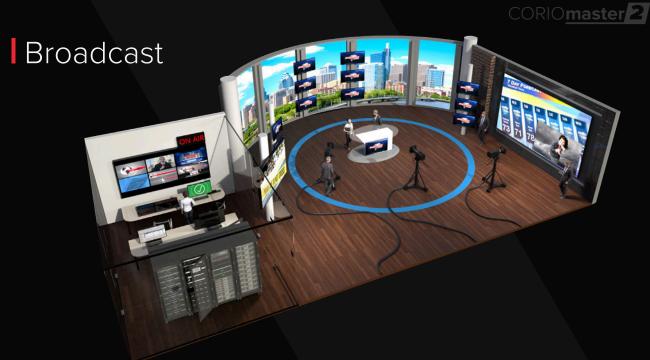

The all-in-one video processor with more pixels than you'll ever need.

# CORIOmaster 2

Industry leading
4K/8K performance

Captivate your audience with the most powerful video processor on the planet!

Create the ultimate 4K60 video experiences for your high-profile LED installations,

projection edge blends or monitor walls.

CORIOmaster 2