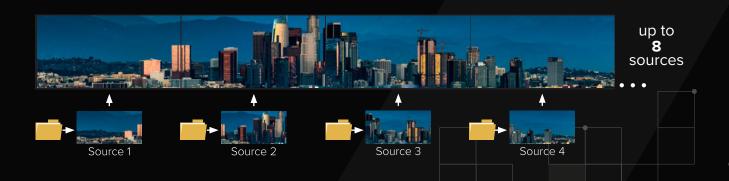

### Synchronized Playback for **Ultra-Wide** Canvases!

The streaming media and 4K playback input module can now simultaneously play up to eight reliable, synchronized media clips onto ultra-wide video canvasses. This allows you to get creative and go beyond 4K resolutions to inform, boost revenues and multi-purpose your installations. Additionally, use our FTP integration tools to introduce more efficient workflows.