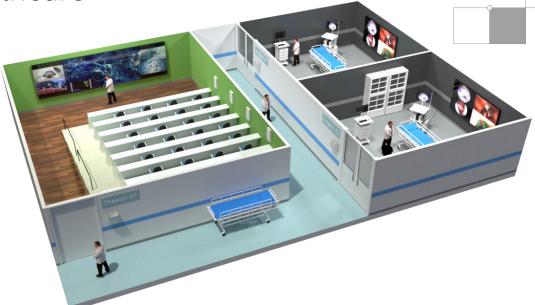

### Healthcare

- Demand ultra low latency video
   Best-in-class latency for video and IP sources.
- See every detail
   8K workflows when every detail matters with quad 4K60 windowing.
- Experience life-like color 4K60 4:4:4 inputs and outputs. Even with 4:2:0 and 4:2:2 sources.
- Assured communication
   HTTPS & RESTful API using software, button panels or 3<sup>rd</sup> party solutions.
- CORIO® inside

The best up/down and cross conversion in the industry!

Ultra-reliable

tvONE exclusive design and manufacturing with a 5-year warranty.