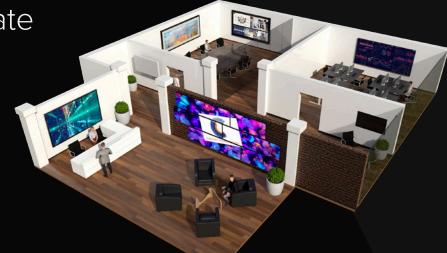

### Esports

#### Go large

Manage multiple walls from a single chassis.

#### Go large and creative

360° source and display rotation and up to 56 displays.

#### Every detail matters

Support for 8K workflows with quad 4K60 windowing.

#### Eye-catching transitions

Window movement and source switching transitions.

#### Doing LED right

#### Ultra-reliable

tvONE exclusive design and manufacturing with extreme reliability and 5-year warranty.