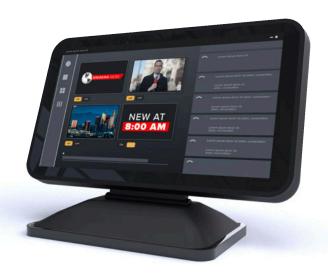

### tvONE CORIOmaster App

- Available for IOS & Android
- Select custom presets Switch sources

linking to our open source, real-time API.