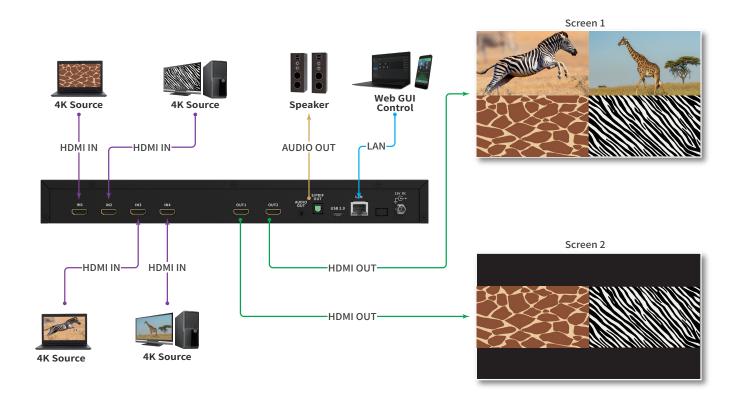

w 4KLite™ powered by Xilinx Kintex® UltraScale™ FPGA family devices offers superior performance and contributes to customers when helping immersive learning and enhancing engagements – creating smarter classrooms.

- Burt Lee, Vice President for AV LINK



## **Applications**

#### ◆ Education / Healthcare

Crystal-clear Video Helps Check All the Details Side-by-side Display Makes Comparison Easy

#### ◆ Corporate / Design House

Seamless Switching Achieves Instant Collaboration
Intuitive Management for Integrating with the Existing
Conference System

#### ◆ Government / Military

Made in Taiwan and Quality Guaranteed
Flexible Installation Satisfies Diversified Scenarios





TEL: +886 2-8226-2268 | Web: www.avlinksystem.com FAX: +886 2-8226-2269 | Email: sales@cctch.com.tw



## Diagram



## Specifications

| Product Family                  |                | MaitreView™ 4KPro                                                                                | MaitreView™ 4KLite                                                                                             |
|---------------------------------|----------------|--------------------------------------------------------------------------------------------------|----------------------------------------------------------------------------------------------------------------|
| Video                           | Processing     | Seamless switching between multiple sources                                                      |