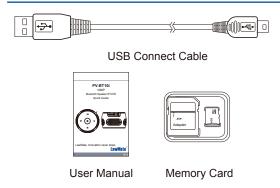

00 mA polymers battery (XK504355)    |
| Charging Time          | 180min (560mA)                                   |
| Battery Lifetime       | 150min (1080P) BT OFF                            |
|                        | 165min (720P) BT OFF                             |
|                        | 180min (WVGA) BT OFF                             |
| Recording Time         | 500min @ 1920x1080 resolution (16GB memory card) |
| Physical               |                                                  |
| Dimension              | 86x86x54 (mm)                                    |
| Weight                 | 345g                                             |
|                        |                                                  |



#### **Product Sketch**





**Standard Accessories** 



#### **CE/FCC** Certified

\*Specifications are subject to change without prior notice.

## awMate

Web: www.lawmate.com TEL:+886-2-8797-5728

LawMate International Law Enforcement & Security Products Manufacturer Email:sales@lawmate.com.tw FAX:+886-2-8797-5727