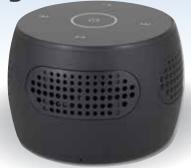

380mA)           |
| Battery Input          | DC 3.7V / 1400 mA polymers battery (XK504355)    |
| Charging Time          | 180min (560mA)                                   |
| Battery Lifetime       | 150min (1080P) BT OFF                            |
|                        | 165min (720P) BT OFF                             |
|                        | 180min (WVGA) BT OFF                             |
| Recording Time         | 500min @ 1920x1080 resolution (16GB memory card) |
| Physical               |                                                  |
| Dimension              | 86x86x54 (mm)                                    |
| Weight                 | 345g                                             |
|                        |                                                  |



#### **Product Sketch**





**Standard Accessories** 



#### **CE/FCC** Certified

\*Specifications are subject to change without prior notice.

## awMate

Web: www.lawmate.com TEL:+886-2-8797-5728

LawMate International Law Enforcement & Security Products Manufacturer Email:sales@lawmate.com.tw FAX:+886-2-8797-5727