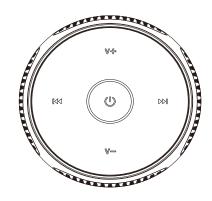

Input          | DC 3.7V / 1400 mA polymers battery (XK504355)    |
| Charging Time          | 180min (560mA)                                   |
| Battery Lifetime       | 150min (1080P) BT OFF                            |
|                        | 165min (720P) BT OFF                             |
|                        | 180min (WVGA) BT OFF                             |
| Recording Time         | 500min @ 1920x1080 resolution (16GB memory card) |
| Physical               |                                                  |
| Dimension              | 86x86x54 (mm)                                    |
| Weight                 | 345g                                             |
|                        |                                                  |



#### **Product Sketch**





**Standard Accessories** 



#### **CE/FCC** Certified

\*Specifications are subject to change without prior notice.

## awMate

Web: www.lawmate.com TEL:+886-2-8797-5728

LawMate International Law Enforcement & Security Products Manufacturer Email:sales@lawmate.com.tw FAX:+886-2-8797-5727