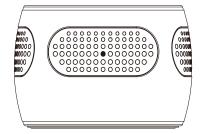

y Input          | DC 3.7V / 1400 mA polymers battery (XK504355)    |
| Charging Time          | 180min (560mA)                                   |
| Battery Lifetime       | 150min (1080P) BT OFF                            |
|                        | 165min (720P) BT OFF                             |
|                        | 180min (WVGA) BT OFF                             |
| Recording Time         | 500min @ 1920x1080 resolution (16GB memory card) |
| Physical               |                                                  |
| Dimension              | 86x86x54 (mm)                                    |
| Weight                 | 345g                                             |
|                        |                                                  |



#### **Product Sketch**





**Standard Accessories** 



#### **CE/FCC** Certified

\*Specifications are subject to change without prior notice.

## awMate

Web: www.lawmate.com TEL:+886-2-8797-5728

LawMate International Law Enforcement & Security Products Manufacturer Email:sales@lawmate.com.tw FAX:+886-2-8797-5727