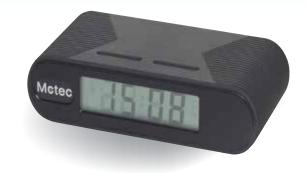

# **PV-FM20HDWI**

## IP-based Digital Clock Design DVR Infrared illumination for night vision

#### **Features**

- \* IP-based digital clock covert DVR, allows you to control the camera, stream live view any where in the world
- \* 1/2.9" CMOS camera
- \* 1080p / 720p / 480p @ 30fps
- \* Infrared illumination for night vision
- \* Great low light sensitivity of 0.03 Lux @ F2.0
- \* Functional digital clock
- \* Continuous and Motion Detection mode
- \* Supports up to 32GB Micro SD Card
- \* Exclusive app for the operation on phone