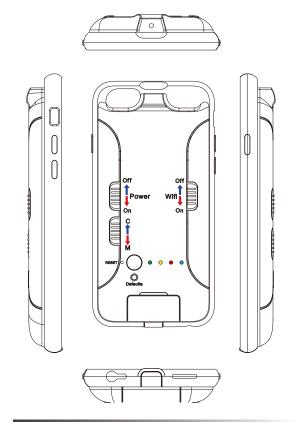

|                                                         |
| Recording Time   160min @ 1920x1080 resolution (16GB memory card)  Physical |                                                         |
| ·                                                                           |                                                         |
| Vibration Alert                                                             | Power on/off, Recording, Low battery                    |
| Dimension                                                                   | 70x140x15 (mm)                                          |
| Weight                                                                      | 74g                                                     |



## **Product Sketch**



#### **Standard Accessories**



\*Specifications are subject to change without prior notice.

**CE/FCC Certified**