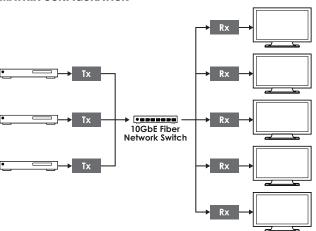

n.

### **PANELS**



### **FEATURES**

- Visually lossless compression with zero latency
- Signal transmission interfaces with 10-Gigabit Ethernet switches via a single SFP+ fiber module
- Independent breakaway A/V matrix switching (requires optional control center/software)
- Pass-through of 10/12-bit HDR sources (Genlock modes only)
- Pass-through of audio formats including LPCM (up to 8 channels),
  Bitstream and HD Bitstream from HDMI sources
- Analog stereo audio extension, insertion and extraction (insertion and extraction requires optional control center/software)
- Supports the use of an external control center or control software to provide expanded functionality (Contact your authorized dealer for more information)

## POINT-TO-POINT CONFIGURATION



# **MATRIX CONFIGURATION**



#### **SPECIFICATIONS**

**Input Signal Type** 

| SPECIFICATIONS             | •                                                                                                          |
|----------------------------|------------------------------------------------------------------------------------------------------------|
| Interfaces                 |                                                                                                            |
| Input Port                 | 1 HDMI (Type-A)<br>1 DisplayPort                                                                           |
| <b>Output Port</b>         | 1 HDMI (Type-A)                                                                                            |
| <b>Bi-directional Port</b> | 1 10GbE LAN (SFP+)