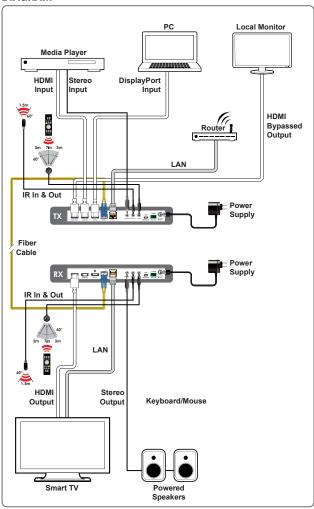

58mm [Case Only]<br>231.5mm×25mm×166.7mm [All Inclusive] |
| Weight                | 518g                                                                   |
| Field Firmware Update |                                                                        |
|                       |                                                                        |

Mini-USB to PC

### **ORDERING INFORMATION**

| Model No.  | Product Description                                       |
|------------|-----------------------------------------------------------|
| COH-TR6L   | UHD <sup>+</sup> 2x1 HDMI/DP to IP AV over IP Transceiver |
| CDPS-CS7-S | IP Master Controller (SDVoE)                              |
|            |                                                           |





### **DIAGRAM**