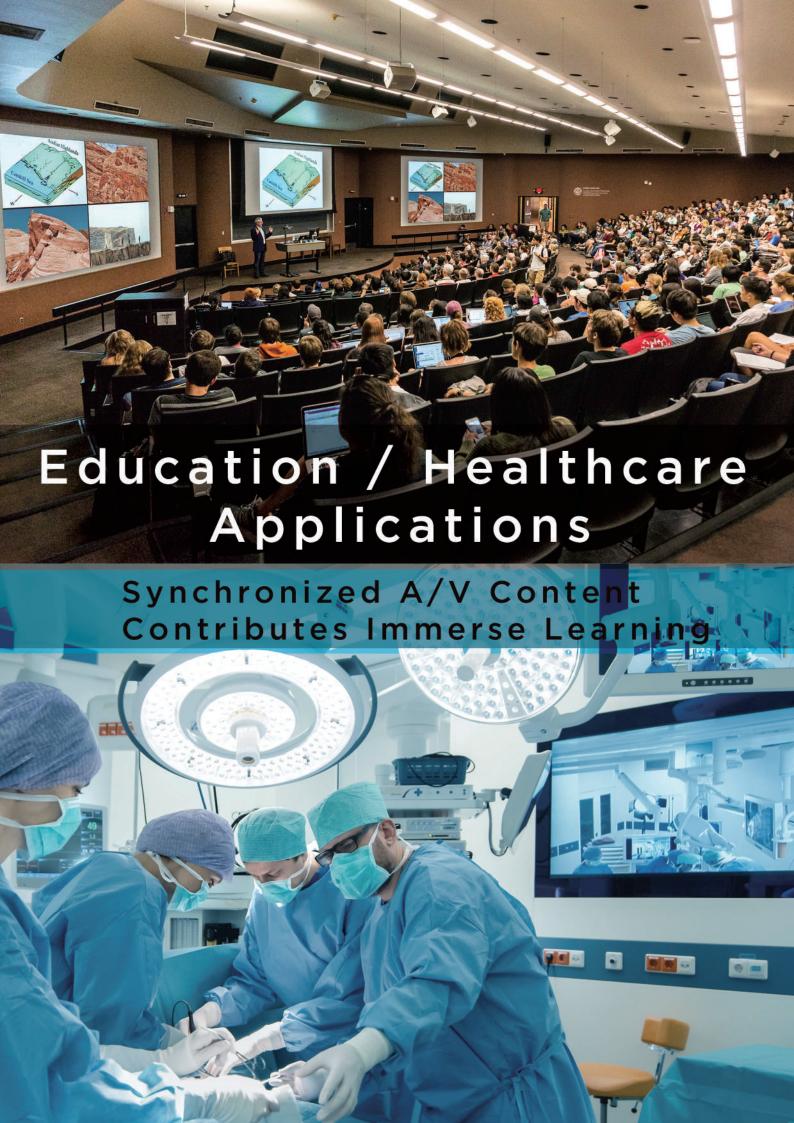

Uncompressed & Ultra-low Latency 4K/60Hz AV Over IP















## Retail / House of Worship Applications

Flexible Installation Satisfies Diversified Scenarios









AV LINK's APIs (Application Programming Interfaces) help us to integrate the IPS devices with the existing environmental control system and transport the video to multiple meeting rooms and event spaces.

The Team of Intelcraft Solution, The Representative for Connext Sriracha
 (A Meeting and Wedding Venue in Thailand)



## 4K/60Hz AV over IP





















## **IPS-AC / AF Features**

| HDMI Input                | <ul> <li>True 4K/60Hz 4:4:4, HDR</li> <li>HDMI 2.0 compatible input port</li> <li>Support HDCP 1.4 and 2.2</li> </ul>                                                                                                        |
|---------------------------|--------------------------------------------------------------------------------------------------------------------