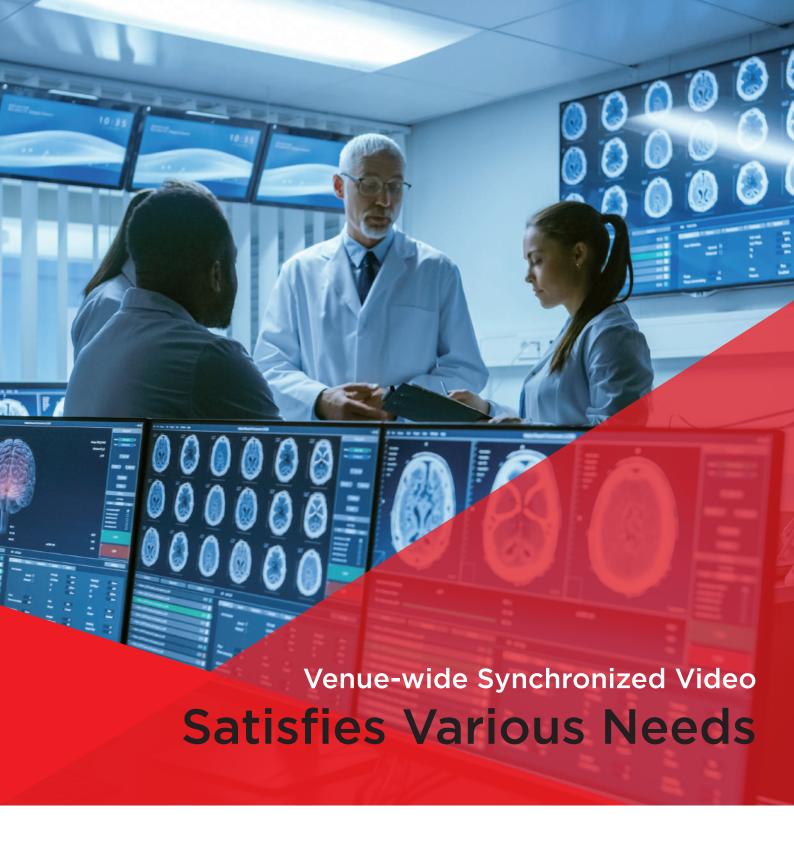

Uncompressed & Ultra-low Latency 4K/60Hz AV Over IP















## Retail / House of Worship Applications

Flexible Installation Satisfies Diversified Scenarios









AV LINK's APIs (Application Programming Interfaces) help us to integrate the IPS devices with the existing environmental control system and transport the video to multiple meeting rooms and event spaces.

The Team of Intelcraft Solution, The Representative for Connext Sriracha
 (A Meeting and Wedding Venue in Thailand)



## 4K/60Hz AV over IP





















## **IPS-AC / AF Features**

| HDMI Input                | <ul> <li>True 4K/60Hz 4:4:4, HDR</li> <li>HDMI 2.0 compatible input port</li> <li>Support HDCP 1.4 and 2.2</li> </ul>