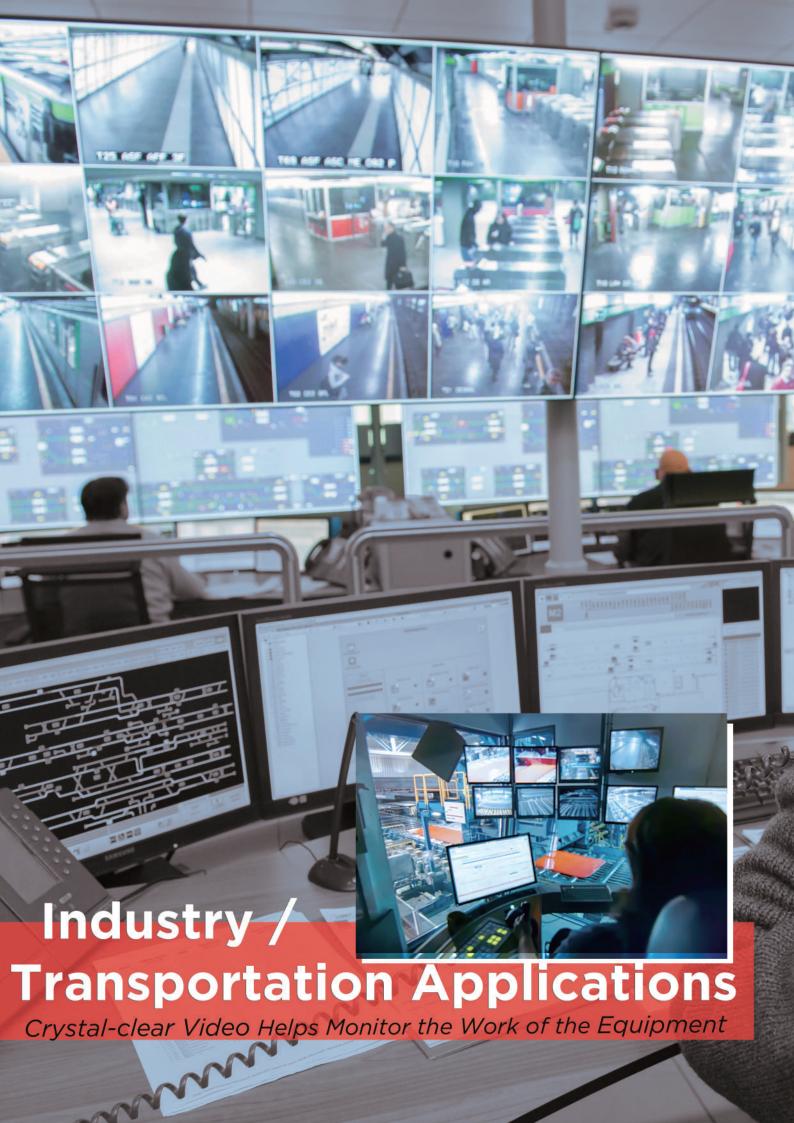

Uncompressed & Ultra-low Latency 4K/60Hz AV Over IP















## Retail / House of Worship Applications

Flexible Installation Satisfies Diversified Scenarios









AV LINK's APIs (Application Programming Interfaces) help us to integrate the IPS devices with the existing environmental control system and transport the video to multiple meeting rooms and event spaces.

The Team of Intelcraft Solution, The Representative for Connext Sriracha
 (A Meeting and Wedding Venue in Thailand)



## 4K/60Hz AV over IP





















## **IPS-AC / AF Features**

| HDMI Input                | <ul> <li>True 4K/60Hz 4:4:4, HDR</li> <li>HDMI 2.0 compatible input port</li> <li>Support HDCP 1.4 and 2.2</li> </ul>                                                                                                        |
|---------------------------|----------