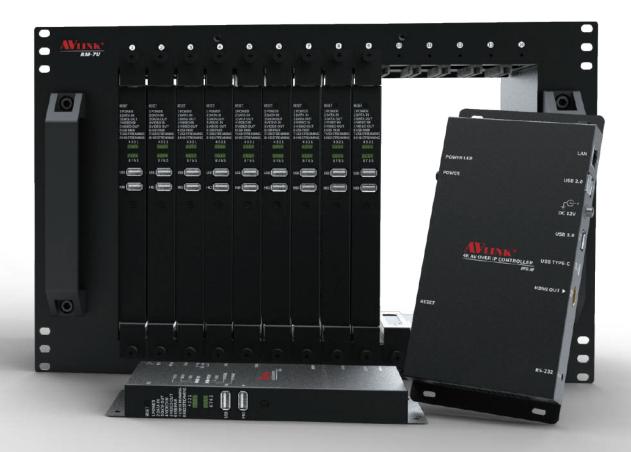

## **IPS-AC / AF Features**

| HDMI Input                | <ul> <li>True 4K/60Hz 4:4:4, HDR</li> <li>HDMI 2.0 compatible input port</li> <li>Support HDCP 1.4 and 2.2</li> </ul>                                                                                                        |
|---------------------------|------------------------------------------------------------------------------------------------------------------------------------------------------------------------------------------------------------------------------|
| HDMI Output               | <ul> <li>True 4K/60Hz 4:4:4, HDR</li> <li>HDMI 2.0 compatible output port</li> <li>Support HDCP 1.4 and 2.2</li> <li>Multi-view mode: The video format keeps RGB 8-bit</li> </ul>                                            |
| 10G-SFP+Transport         | XFI interface  · 10GBASE-T 100m with Gat 6a cable  · Multi-mode fiber 300/500m with OM3/OM4 fiber  · Single-mode fiber up to 30KM                                                                                            |
| Power over Ethernet (PoE) | Support Type: PoE+/PD     IPS-AC only                                                                                                                                                                                        |
| Video Routing             | <ul> <li>Lightweight 1.4 to 1 artifact-free compression</li> <li>Time to switch between sources in under 100 milliseconds.</li> <li>Support Transceiver Mode (Simultaneous transmitter and receiver, IPS-AX only)</li> </ul> |
| Audio Routing             | <ul> <li>Lossless audio transmission</li> <li>HDMI downmixed stereo channel</li> <li>Support Microphone Input (with Bias voltage)</li> </ul>                                                                                 |
| 1G Control Interface      | <ul> <li>Extension of Gigabit Ethernet data network</li> <li>Built-in Ethernet switch connects 1GbE Ethernet to<br/>10GbE interface</li> <li>Device Control</li> </ul>                                                       |
| USB Routing               | <ul><li>USB port: Up to 480 Mbps</li><li>USB HID port: Only support Human Interface Devices</li></ul>                                                                                                                        |
| RS232 Routing             | <ul> <li>Baud rate up to 115200</li> <li>Unicast and broadcast routing between devices</li> <li>Serial data routing between multiple devices</li> </ul>                                                                      |
| IR Routing                | · IR data routing between multiple devices                                                                                                                                                                                   |
| Video Scaling             | <ul> <li>Upscaling (Video Wall) and downscaling (Multi-view)</li> <li>Multi-source video compositing</li> <li>Video Wall processing with bezel correction and display synchronization</li> </ul>                             |