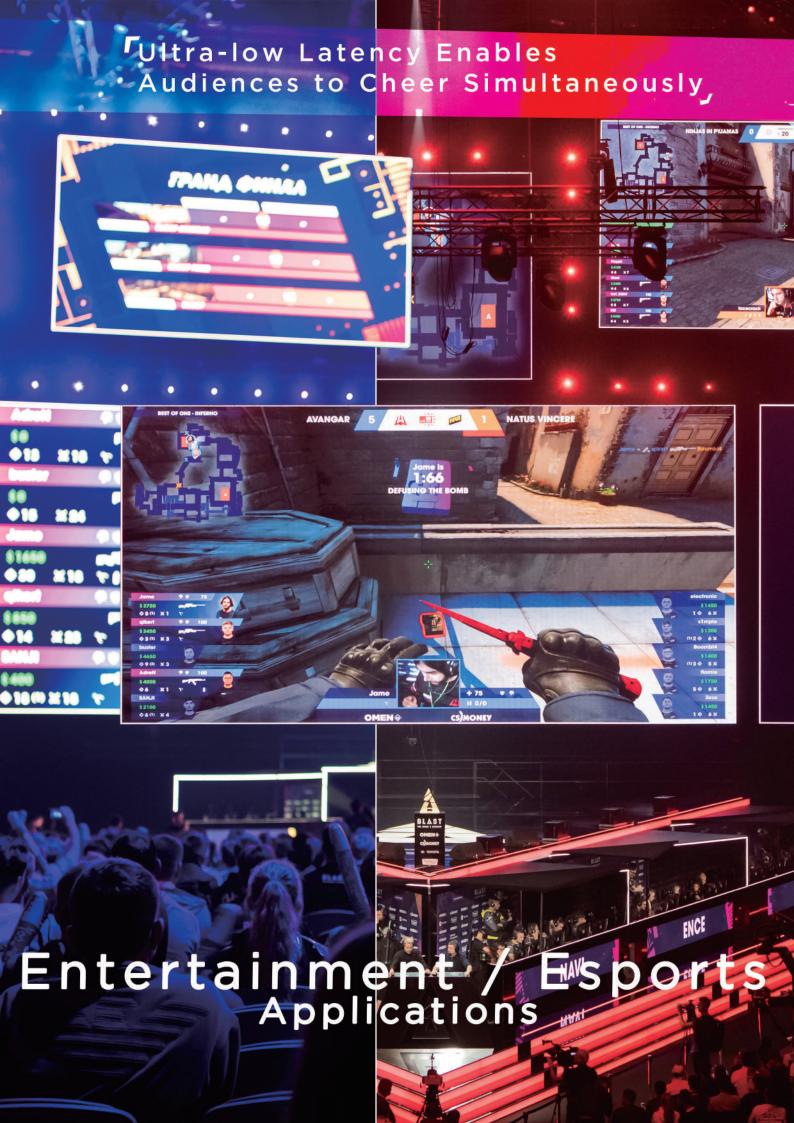

Uncompressed & Ultra-low Latency 4K/60Hz AV Over IP















## Retail / House of Worship Applications

Flexible Installation Satisfies Diversified Scenarios









AV LINK's APIs (Application Programming Interfaces) help us to integrate the IPS devices with the existing environmental control system and transport the video to multiple meeting rooms and event spaces.

The Team of Intelcraft Solution, The Representative for Connext Sriracha
 (A Meeting and Wedding Venue in Thailand)



## 4K/60Hz AV over IP





















## **IPS-AC / AF Features**

| HDMI Input                | <ul> <li>True 4K/60Hz 4:4:4, HDR</li> <li>HDMI 2.0 compatible input port</li> <li>Support HDCP 1.4 and 2.2</li> </ul>                                                                                                        |
|---------------------------|------------