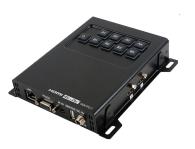

This 4 by 2 HDMI Wall Plate Matrix is an advanced HDMI solution designed for Ultra High-Definition signal distribution needs. It allows you switch between and distribute one of four 6G HDMI inputs to two simultaneous 6G HDMI outputs. It has support for the latest HDMI features such as support for 4K2K@60 resolution, 48-bit 'Deep Color', high definition audio and more. The device can be easily operated through RS-232, Telnet, WebGUI, IR remote and on-panel controls.

### PANELS



### DIAGRAM



#### FEATURES

- HDMI with 4096 x 2160p@60 supported
- Supports 4 HDMI inputs of one 4096 x 2160p@60 and 2 HDMI outputs of two 4096 x 2160p@60
- Supports data rate up to 6Gbps (600MHz) and Deep Color up to 1080p 16-bit
- Supports pass-through of HD audio formats of LPCM 2/5.1/7.1CH, Dolby Digital