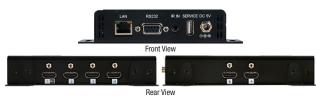

This 4 by 2 HDMI Wall Plate Matrix is an advanced HDMI solution designed for Ultra High-Definition signal distribution needs. It allows you switch between and distribute one of four 6G HDMI inputs to two simultaneous 6G HDMI outputs. It has support for the latest HDMI features such as support for 4K2K@60 resolution, 48-bit 'Deep Color', high definition audio and more. The device can be easily operated through RS-232, Telnet, WebGUI, IR remote and on-panel controls.

### PANELS



### DIAGRAM



#### FEATURES

- HDMI with 4096 x 2160p@60 supported
- Supports 4 HDMI inputs of one 4096 x 2160p@60 and 2 HDMI outputs of two 4096 x 2160p@60
- Supports data rate up to 6Gbps (600MHz) and Deep Color up to 1080p 16-bit
- Supports pass-through of HD audio formats of LPCM 2/5.1/7.1CH, Dolby Digital 2~5.1CH, DTS 2~5.1CH, Dolby Digital Plus, Dolby TrueHD, Dolby Atmos and DTS-HD Master Audio

## SPECIFICATIONS

| Interfaces            |                                                                                                         |               |
|-----------------------|---------------------------------------------------------------------------------------------------------|---------------|
| Input Port            | 4×HDMI<br>1×IP Control (RJ-45)<br>1×IR (3.5mm)<br>1