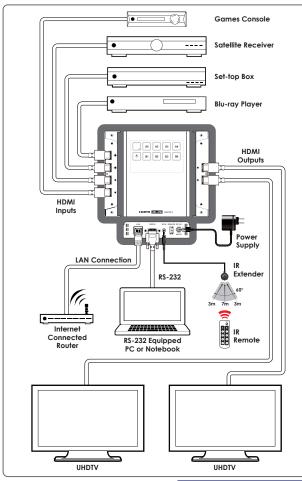

This 4 by 2 HDMI Wall Plate Matrix is an advanced HDMI solution designed for Ultra High-Definition signal distribution needs. It allows you switch between and distribute one of four 6G HDMI inputs to two simultaneous 6G HDMI outputs. It has support for the latest HDMI features such as support for 4K2K@60 resolution, 48-bit 'Deep Color', high definition audio and more. The device can be easily operated through RS-232, Telnet, WebGUI, IR remote and on-panel controls.

### PANELS



### DIAGRAM



#### FEATURES

- HDMI with 4096 x 2160p@60 supported
- Supports 4 HDMI inputs of one 4096 x 2160p@60 and 2 HDMI outputs of two 4096 x 2160p@60
- Supports data rate up to 6Gbps (600MHz) and Deep Color up to 1080p 16-bit
- Supports pass-through of HD audio formats of LPCM 2/5.1/7.1CH, Dolby Digital 2~5.1CH, DTS 2~5.1CH, Dolby Digital Plus, Dolby TrueHD, Dolby Atmos and DTS-HD Master Audio

## SPECIFICATIONS

| Interfaces            |                                                                                                         |               |
|-----------------------|---------------------------------------------------------------------------------------------------------|---------------|
| Input Port            | 4×HDMI<br>1×IP Control (RJ-45)<br>1×IR (3.5mm)<br>1×RS-232 (9-pin