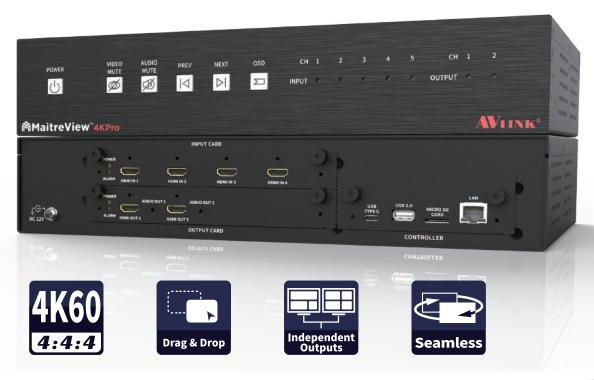

ensive care unit (ICUs).

Crystal-clear ultrasound, x-rays, and scans satisfy the needs of surgeons and clinical staff through all phases of a surgery.





## Situation Room Applications



Help make fast decisions by displaying uncompressed video on all monitors in different views.

Never miss any detail! The zero-latency switching shows real-time video between multiple sources for surveillance and security.



With the MaitreView<sup>™</sup> 4KPro, we can have 5 videos and files including CAD, sketch, and photos displayed simultaneously. We can also jump back and forth and put layers on top. The system helps save 50% of the time compared with before.

- Benson Hsu, General Manager for Dong Hua Building Materials

## MaitreView™ Family

## **MaitreView**MaitreView MaitreView Makero







###