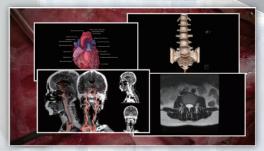

The multi-view and zero-latency display makes the most of the surgical visua space to enhance workflow in operating rooms (ORs) and intensive care unit (ICUs).

Crystal-clear ultrasound, x-rays, and scans satisfy the needs of surgeons and clinical staff through all phases of a surgery.