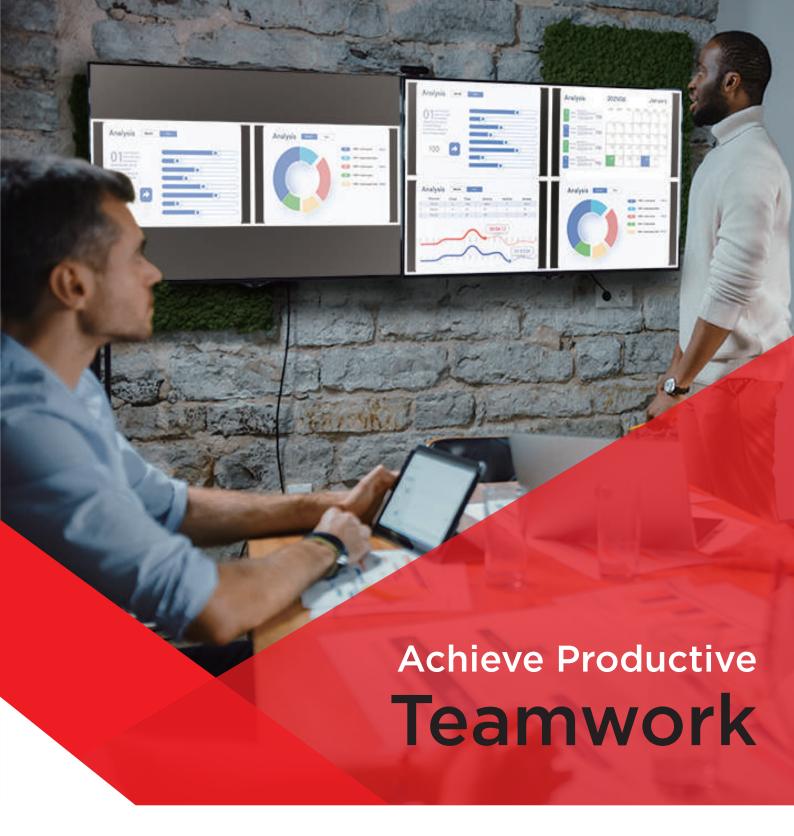

# One Procuct, Multiple Views

MaitreView™ is the seamless-switching and uncompressed
4K/60Hz multi-window video processor for
4 inputs and 2 outputs for changing
the way we communicate.

## Ease of Use, Tablet Control

Manage various sources with diversified layouts and support presenters with a simple tablet device control.

## Stunning Resolution Clear Vision

Seamless Switching between Multiple Sources

High-resolution Lossless Video

## Intuitive Management, Flexible Control

On-Screen Display to Identify Input Sources