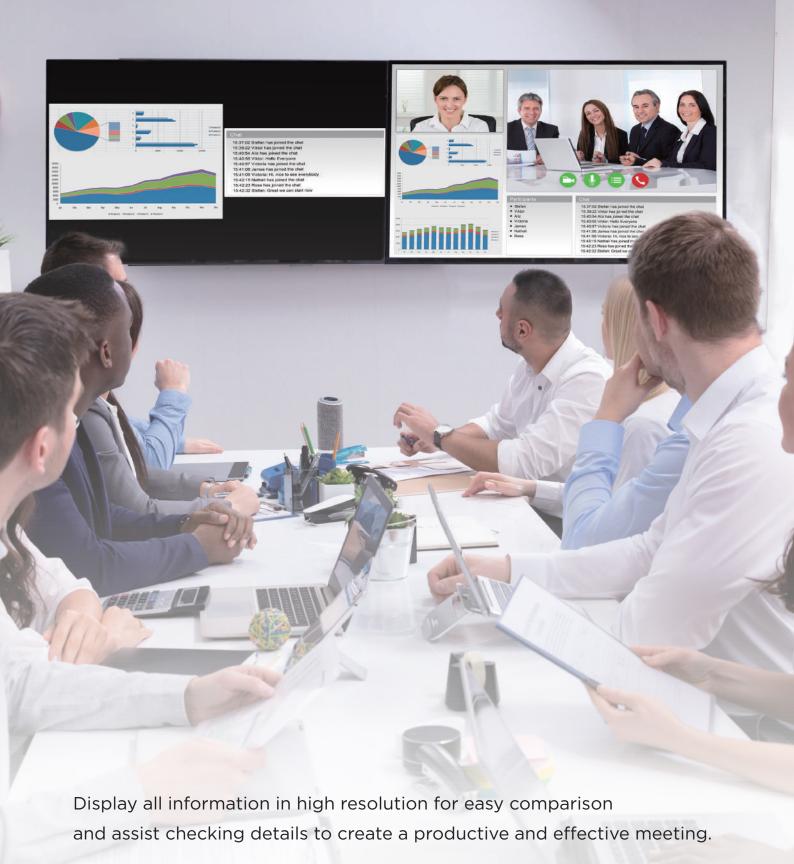

## Meeting Room Applications

Both employees and customers have the flexibility to share in any way they want and contribute to all kinds of meetings in conference rooms, huddle rooms, and working spaces.