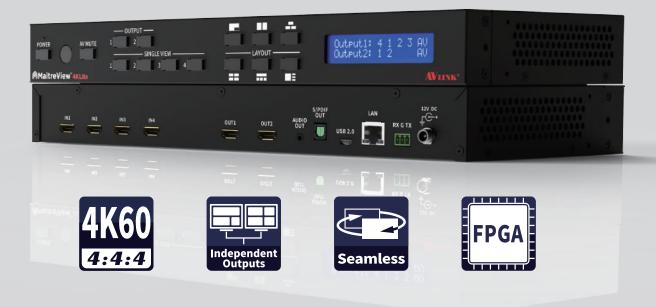

are unit (ICUs).

Crystal-clear ultrasound, x-rays, and scans satisfy the needs of surgeons and clinical staff through all phases of a surgery.





## Situation Room Applications



Help make fast decisions by displaying uncompressed video on all monitors in different views.

Never miss any detail! The zero-latency switching shows real-time video between multiple sources for surveillance and security.



With the MaitreView<sup>™</sup> 4KPro, we can have 5 videos and files including CAD, sketch, and photos displayed simultaneously. We can also jump back and forth and put layers on top. The system helps save 50% of the time compared with before.

- Benson Hsu, General Manager for Dong Hua Building Materials

## MaitreView™ Family

## **MaitreView**MaitreView MaitreView Makero







###