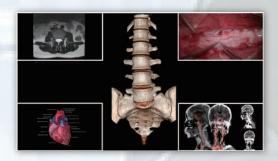

The multi-view and zero-latency display makes the most of the surgical visua space to enhance workflow in operating rooms (ORs) and intensive care unit (ICUs).

Crystal-clear ultrasound, x-rays, and scans satisfy the needs of surgeons and clinical staff through all phases of a surgery.