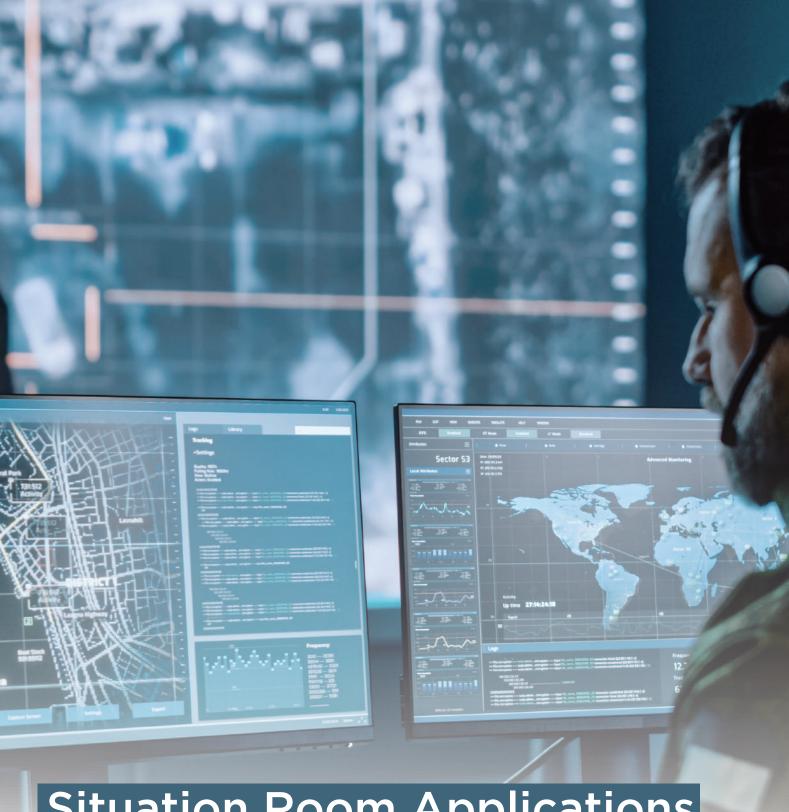

## Situation Room Applications

Help make fast decisions by displaying uncompressed video on all monitors in different views.

Never miss any detail! The zero-latency switching shows real-time video between multiple sources for surveillance and security.