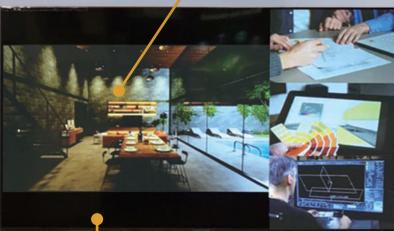

With the MaitreView<sup>™</sup> 4KPro, we can have 5 videos and files including CAD, sketch, and photos displayed simultaneously. We can also jump back and forth and put layers on top. The system helps save 50% of the time compared with before.