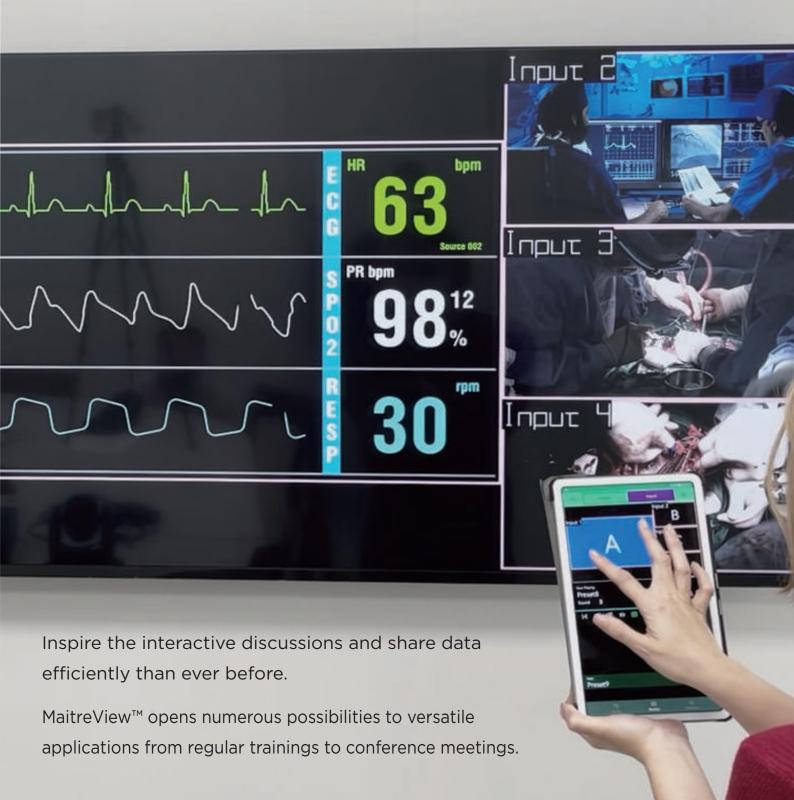

The multi-view and zero-latency display makes the most of the surgical visua space to enhance workflow in operating rooms (ORs) and intensive care unit (ICUs).

Crystal-clear ultrasound, x-rays, and scans satisfy the needs of surgeons and clinical staff through all phases of a surgery.