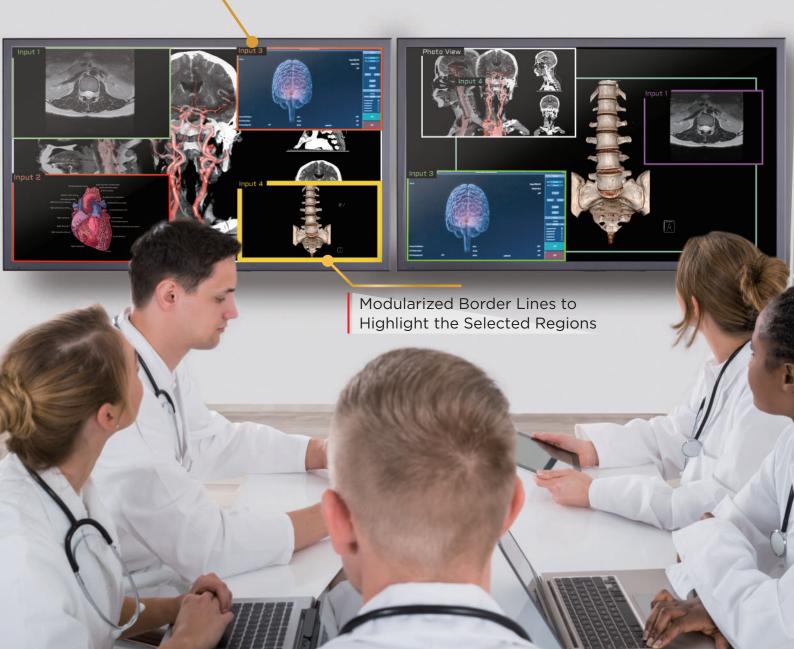

## Intuitive Management, Flexible Control

On-Screen Display to Identify Input Sources

#### **Flexible Control**

- Windows Software
- Tablet APP
- Front Buttons
- APIS (Application Programming Interfaces)