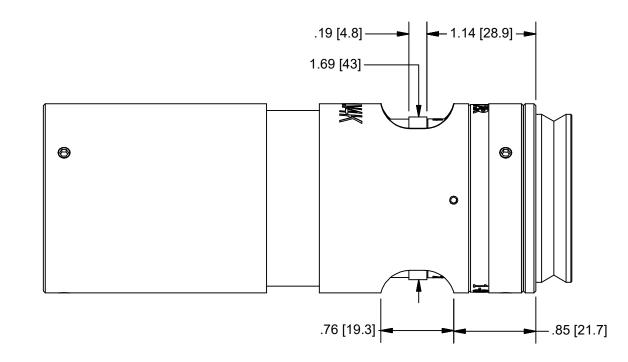

| UNLESS OTHERWISE SPECIFIED<br>DIMENSIONS ARE IN INCHES<br>AND INCLUDE CHEMICALLY<br>APPLIED OR PLATED FINISHES | PROPRIETARY AND CONFIDENTIAL<br>THE INFORMATION CONTAINED IN THIS DRAWING IS THE SOLE PROPERTY OF<br>NAVITAR. ANY REPRODUCTION IN PART OR AS A WHOLE WITHOUT THE WRITTEN<br>PERMISSION OF NAVITAR IS PROHIBITED. |                     |     |
|----------------------------------------------------------------------------------------------------------------|------------------------------------------------------------------------------------------------------------------------------------------------------------------------------------------------------------------|---------------------|-----|
| SCALE: 1.5:1                                                                                                   |                                                                                                                                                                                                                  |                     |     |
| WEIGHT: 1.77 lbmass                                                                                            |                                                                                                                                                                                                                  |                     |     |
| DR BY: Bonafede                                                                                                |                                                                                                                                                                                                                  | ROCHESTER, NEW YORK |     |
| CH BY: R. PODLENA                                                                                              |                                                                                                                                                                                                                  |                     |     |
| PROJECT #:                                                                                                     | ZOOM, MANUAL, 7X AFOCAL                                                                                                                                                                                          |                     |     |
| DATE DR: 10/19/2016                                                                                            |                                                                                                                                                                                                                  |                     |     |
| DO NOT SCALE DRAWING                                                                                           | SIZE                                                                                                                                                                                                             | PART NUMBER         | REV |
|                                                                                                                | B                                                                                                                                                                                                                | 1-80100             | A   |

## OUTLINE