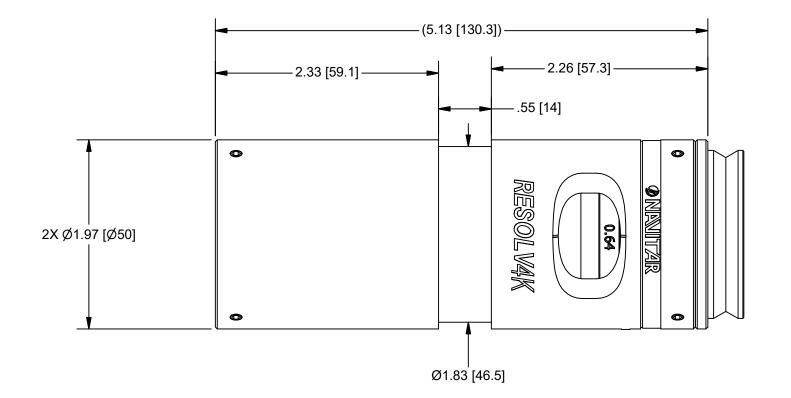

| UNLESS OTHERWISE SPECIFIED<br>DIMENSIONS ARE IN INCHES<br>AND INCLUDE CHEMICALLY<br>APPLIED OR PLATED FINISHES | PROPRIETARY AND CONFIDENTIAL<br>THE INFORMATION CONTAINED IN THIS DRAWING IS THE SOLE PROPERTY OF<br>NAVITAR. ANY REPRODUCTION IN PART OR AS A WHOLE WITHOUT THE WRITTEN<br>PERMISSION OF NAVITAR IS PROHIBITED. |                     |     |
|----------------------------------------------------------------------------------------------------------------|------------------------------------------------------------------------------------------------------------------------------------------------------------------------------------------------------------------|---------------------|-----|
| SCALE: 1.5:1                                                                                                   |                                                                                                                                                                                                                  |                     |     |
| WEIGHT: 1.77 lbmass                                                                                            |                                                                                                                                                                                                                  |                     |     |
| DR BY: Bonafede                                                                                                |                                                                                                                                                                                                                  | ROCHESTER, NEW YORK |     |
| CH BY: R. PODLENA                                                                                              |                                                                                                                                                                                                                  |                     |     |
| PROJECT #:                                                                                                     | ZOOM, MANUAL, 7X AFOCAL                                                                                                                                                                                          |                     |     |
| DATE DR: 10/19/2016                                                                                            |                                                                                                                                                                                                                  |                     |     |
| DO NOT SCALE DRAWING                                                                                           | SIZE                                                                                                                                                                                                             | PART NUMBER         | REV |
|                                                                                                                | B                                                                                                                                                                                                                | 1-80100             | A   |

## OUTLINE